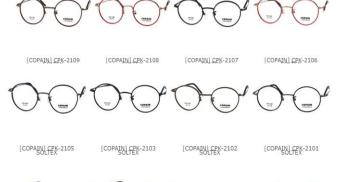

### **COPAIN**

- COPAIN products are metal products for children.
- Springs are inserted for greater flexibility.

THE COLUMN THE COLUMN

[COPAIN] CPK-2103

[COPAIN]\_CPK-2102 48

[COPAIN]\_CPK-2102 46

[COPAIN] CPK-2101