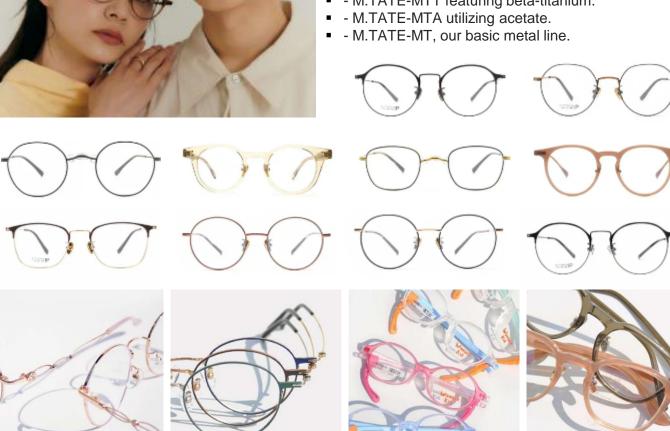

## **JS EYEWEAR**

Reasonable, Various, Professional

Design consulting through local corporation (China, Japan, Korea) around the world, production of its own brand OEM, and continuous solution provision with house brand companies are possible a manufacturing and distributing company

Professional eyewear total solution based on planning, design, production, and logistics

\*Brands: M.TATE

## **Products Details**

### M.TATE

### M of METAL, a brand with the meaning of **TATE of ACETATE**

Design: A product line that reflects trends with the main targets for people in their 20s to 40s, uni-sex product that does not distinguish between men and women

- M.TATE-LUX crafted entirely from ALL titanium.
- M.TATE-MTT featuring beta-titanium.