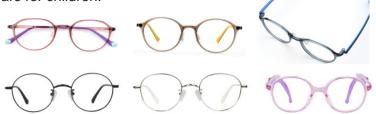

### **COPAIN**

- COPAIN products are metal products for children.
- Springs are inserted for greater flexibility.

THE COLUMN THE COLUMN

[COPAIN] CPK-2103

[COPAIN]\_CPK-2102 48

[COPAIN]\_CPK-2102 46

[COPAIN] CPK-2101

#### **WEWE**

WEWE is a children's glasses frame brand that keeps children's eyes healthy so that they can freely express their dreams and hopes.

This is a cute glasses frame that gives you a cute and lively look by showing free curves and various color matching with the drawing line of "drawing a dream" as a motif.

#### Kid's Glasses for their curious Eyes

Elevate your child's style with our Light TR-Based Kids' Frame featuring a cute TR front! Experience the perfect blend of durability and fashion with our TR & TPE Double-Injected Temples, available in vibrant color combinations.