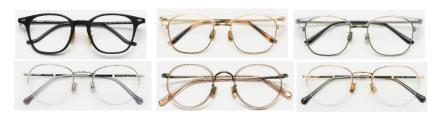

### **PLUME**

#### LIGHT FEATHERY EYEWEAR PLUME

PLUME, which adheres to the principle that eyewear, an integral part of everyday life, should be lightweight and comfortable, pursues a feather-like lightness.

Developing various designs using premium materials such as Ultem, TR90, stainless steel, and titanium, PLUME aims to communicate with the world through eyewear as a second face.

### **TamTam - Frames**

Eyewear planning & production in Korea

Minimalistic but not Boring design

Ready Stock available with Low MOQ

Planning and production of eyeglass frames for clients (in Korea, Italy, China).

ES-6007(51)

ES-1128(45)

T23019K(52)

T23013K(49)

T23015K(52)

T23012K(52)

T23011K(56)

T23009K(56)