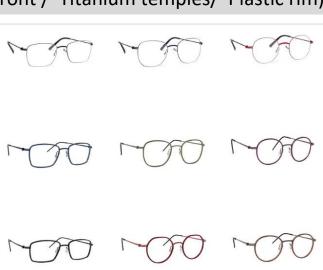

## LTP/WT Series Collection (Stainless steel front / Titanium temples/ Plastic rim)

- -Our company specializes in securing design products preferred by countries in the United States, Japan, and Southeast Asia.
- -We have samples designed specifically to cater to the preferences of each country. Moving forward, there is a high potential for export during overseas buyer consultations.
- -We are actively engaging in export consultations with buyers from Malaysia, Thailand, and Japan.
- MIKADO will succeed in penetrating the market with the quality and design demanded by buyers, along with assessing the eyewear trends in each export consultation country and formulating corresponding strategies to enter the market.

## MT/ MTP Series Collection (Titanium front / temples)