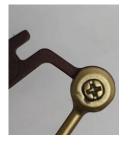

### FRAME - Dr.GRAM

Dr.GRAM's glasses weigh only three grams which is lighter than a piece of A4 printing paper. Along with it's lightness, they are flexible and comfortable.

The flexibility and comfort was obtained through the hinges, in a shape of warp and weft, which intersects each other up and down without utilizing screws or wielding.

Dr.GRAM's glasses use titanium oxide films to apply various colors to any parts of the glasses and different parts can be assemble to form a customized eyewear.

The colors are applied to titanium using an electric current, without the use of a chemical dye, to generate an oxide film on the surface.

These oxide films, unlike typical color coating technology, help preserve density and sturdiness of the glasses structure, and has negligible impact on environment.