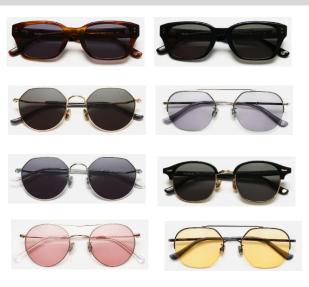

### **ABBA**

- We sell more than 200 products and produce products suitable for both men and women of all ages.
- It comes in a variety of designs and colors, making it easy to choose according to your taste.
- It has excellent price-performance, and is suitable for fashion items.
- Our brand consists of ABBA TR, TRLEX, METAL, CLASSIC, and TOP.

ABBA

### **DANISH DESIGN**

- DANISH DESIGN was launched in the second half of 2022, with beta titanium and half-rimless, full-frame type have been launched.
- Recent buyer's stated that Beat-titanium material and half-rimless/full-frame types
- would be good, and by reflecting these opinions we've released the new product.
- Repurchasing by customers are continuously ongoing, and the product's popularity is very high as you can see from that it has gone out of stock not long after the release.

### **COPAIN**

- COPAIN products are metal products for children.
- Springs are inserted for greater flexibility.

THE COLUMN THE COLUMN

[COPAIN] CPK-2103

[COPAIN]\_CPK-2102 48

[COPAIN]\_CPK-2102 46

[COPAIN] CPK-2101