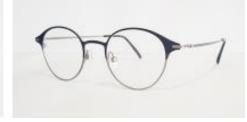

### **PLUME**

#### LIGHT FEATHERY EYEWEAR PLUME

PLUME, which adheres to the principle that eyewear, an integral part of everyday life, should be lightweight and comfortable, pursues a feather-like lightness.

Developing various designs using premium materials such as Ultem, TR90, stainless steel, and titanium, PLUME aims to communicate with the world through eyewear as a second face.

### Daily, Lively

Wishing you, who spends each day with PLUME eyewear, to bring preciousness and confidence to your daily life and to create a more vibrant life.

### Comfortable fit / Feather-like lightness / Excellent durability