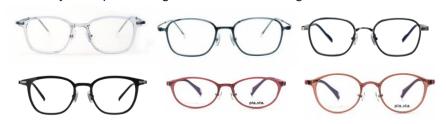

### **PLUME**

#### LIGHT FEATHERY EYEWEAR PLUME

PLUME, which adheres to the principle that eyewear, an integral part of everyday life, should be lightweight and comfortable, pursues a feather-like lightness.

Developing various designs using premium materials such as Ultem, TR90, stainless steel, and titanium, PLUME aims to communicate with the world through eyewear as a second face.

### Daily, Lively

Wishing you, who spends each day with PLUME eyewear, to bring preciousness and confidence to your daily life and to create a more vibrant life.

### Comfortable fit / Feather-like lightness / Excellent durability