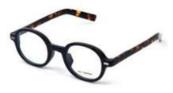

### **PLUME**

#### LIGHT FEATHERY EYEWEAR PLUME

PLUME, which adheres to the principle that eyewear, an integral part of everyday life, should be lightweight and comfortable, pursues a feather-like lightness.

Developing various designs using premium materials such as Ultem, TR90, stainless steel, and titanium, PLUME aims to communicate with the world through eyewear as a second face.

### Daily, Lively

Wishing you, who spends each day with PLUME eyewear, to bring preciousness and confidence to your daily life and to create a more vibrant life.

### Comfortable fit / Feather-like lightness / Excellent durability